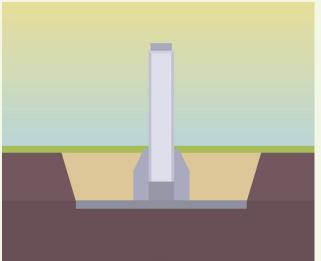

### Innovative product design

By investing in our headstone foundation you minimize the risk of getting an unstable headstone, which brings a peace of mind to the gravekeeper. It is designed to endure for decades and foremost to prevent the headstone from leaning which in worst cases can result in accidents with lethal outcomes.

#### **Higher breaking point**

As the product is made of solid, high-quality PP / EPDM, there is no risk of the product cracking or giving way to normal ground movement. The breaking point is displaced by strong support edges going up along the sides of the stone. The support edges also prevent the stone from tipping over if the dowels are completely consumed.

#### Lots of counterweight

When the foundation is mounted, the soil masses that are below and above help to hold it in place. These masses act as a counterweight to prevent movement and the masses over amount to about 100 kg. The foundation itself weighs 8,5 kg with dowels and fully capable of withstanding at least 150 kg of pressure.