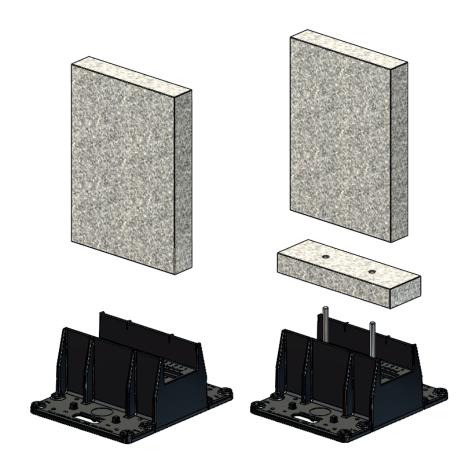

### Innovative product design

By investing in our headstone foundation you minimize the risk of getting an unstable headstone, which brings a peace of mind to the gravekeeper. It is designed to endure for decades and foremost to prevent the headstone from leaning which in worst cases can result in accidents with lethal outcomes.

The design of the product enables adaption to a large selection of headstones since the dowels are adjustable and the width between the support edges is customizable. Therefore the foundation can be used to both new and old headstones, with or without a base or dowels.

#### **Higher breaking point**

As the product is made of solid, high-quality PP / EPDM, there is no risk of the product cracking or giving way to normal ground movement. The breaking point is displaced by strong support edges going up along the sides of the stone. The support edges also prevent the stone from tipping over if the dowels are completely consumed.

#### Lots of counterweight

When the foundation is mounted, the soil masses that are below and above help to hold it in place. These masses act as a counterweight to prevent movement and the masses over amount to about 100 kg. The foundation itself weighs 8,5 kg with dowels and fully capable of withstanding at least 150 kg of pressure.