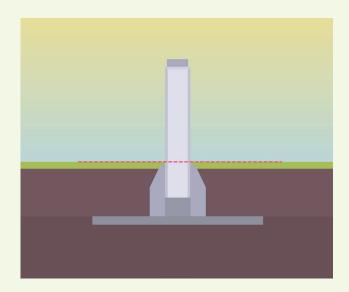

### Innovative product design

By investing in our headstone foundation you minimize the risk of getting an unstable headstone, which brings a peace of mind to the gravekeeper. It is designed to endure for decades and foremost to prevent the headstone from leaning which in worst cases can result in accidents with lethal outcomes.

#### **Higher breaking point**

As the product is made of solid, high-quality PP / EPDM, there is no risk of the product cracking or giving way to normal ground movement. The breaking point is displaced by strong support edges going up along the sides of the stone. The support edges also prevent the stone from tipping over if the dowels are completely consumed.

#### Lots of counterweight

When the foundation is mounted, the soil masses that are below and above help to hold it in place. These masses act as a counterweight to prevent movement and the masses over amount to about 100 kg. The foundation itself weighs 8,5 kg with dowels and fully capable of withstanding at least 150 kg of pressure.